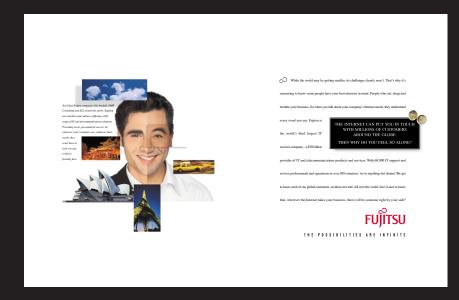

## Removes the guilt sin leaves behind.

CELEBRATION'98
WITH RALPH BELL

A BILLY GRAHAM EVANGELISTIC ASSOCIATION CRUSADE.

Print ad campaign Client: North Star Steel Production Work Production Work

Print ad campaign Client: Fujitsu